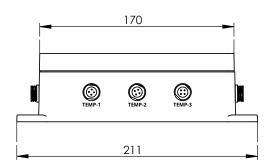

| Technical Specifications     |                                                  |
|------------------------------|--------------------------------------------------|
|                              | 3S-MC-M-PT1000                                   |
| Measured Data                | Up to 8 nos. Module or Ambient Temperature       |
| Sensor Type                  | PT1000                                           |
| Measuring Range              | -40°C to +85°C                                   |
| Accuracy                     | ±0.1°C                                           |
| Resolution                   | 0.1°C                                            |
| Output Rate                  | 1/s                                              |
| Data Output                  | RS485 up to 38400 Baud                           |
| Communication Protocol       | Modbus RTU                                       |
| Power Supply                 | 12 to 30 V DC                                    |
| Power Consumption            | 25 mA max @ 24 V DC                              |
| <b>Electrical Connection</b> | 3 m LIYYC11Y PUR Cable, UV and Weather Resistant |
| Galvanic Isolation           | 1000 V Between Power Supply and RS485 Bus        |
| Operating Temperature Range  | -40°C to +85°C                                   |
| Operating Humidity Range     | 0 to 100 %RH                                     |
| Dimensions                   | 90 x 211 x 60 mm (W x L x H)                     |
| Weight                       | 300 gr                                           |
| IP Rating                    | IP 67                                            |
| Material                     | ABS                                              |
| Origin                       | TÜRKİYE                                          |

## **Technical Drawings**

### **Technical Drawings of 3S-MC-M-PT1000**

Note: All dimensions are in mm.