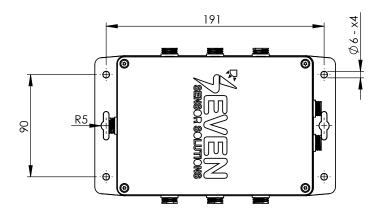

| Technical Specifications     |                                                  |
|------------------------------|--------------------------------------------------|
|                              | 3S-MC-M-PT1000                                   |
| Measured Data                | Up to 8 nos. Module or Ambient Temperature       |
| Sensor Type                  | PT1000                                           |
| Measuring Range              | -40°C to +85°C                                   |
| Accuracy                     | ±0.1°C                                           |
| Resolution                   | 0.1°C                                            |
| Output Rate                  | 1/s                                              |
| Data Output                  | RS485 up to 38400 Baud                           |
| Communication Protocol       | Modbus RTU                                       |
| Power Supply                 | 12 to 30 V DC                                    |
| Power Consumption            | 25 mA max @ 24 V DC                              |
| <b>Electrical Connection</b> | 3 m LIYYC11Y PUR Cable, UV and Weather Resistant |
| Galvanic Isolation           | 1000 V Between Power Supply and RS485 Bus        |
| Operating Temperature Range  | -40°C to +85°C                                   |
| Operating Humidity Range     | 0 to 100 %RH                                     |
| Dimensions                   | 90 x 211 x 60 mm (W x L x H)                     |
| Weight                       | 300 gr                                           |
| IP Rating                    | IP 67                                            |
| Material                     | ABS                                              |
| Origin                       | TÜRKİYE                                          |

## **Technical Drawings**

### **Technical Drawings of 3S-MC-M-PT1000**

Note: All dimensions are in mm.