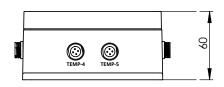

| Technical Specifications     |                                                  |
|------------------------------|--------------------------------------------------|
|                              | 3S-MC-M-PT1000                                   |
| Measured Data                | Up to 8 nos. Module or Ambient Temperature       |
| Sensor Type                  | PT1000                                           |
| Measuring Range              | -40°C to +85°C                                   |
| Accuracy                     | ±0.1°C                                           |
| Resolution                   | 0.1°C                                            |
| Output Rate                  | 1/s                                              |
| Data Output                  | RS485 up to 38400 Baud                           |
| Communication Protocol       | Modbus RTU                                       |
| Power Supply                 | 12 to 30 V DC                                    |
| Power Consumption            | 25 mA max @ 24 V DC                              |
| <b>Electrical Connection</b> | 3 m LIYYC11Y PUR Cable, UV and Weather Resistant |
| Galvanic Isolation           | 1000 V Between Power Supply and RS485 Bus        |
| Operating Temperature Range  | -40°C to +85°C                                   |
| Operating Humidity Range     | 0 to 100 %RH                                     |
| Dimensions                   | 90 x 211 x 60 mm (W x L x H)                     |
| Weight                       | 300 gr                                           |
| IP Rating                    | IP 67                                            |
| Material                     | ABS                                              |
| Origin                       | TÜRKİYE                                          |

## **Technical Drawings**

### **Technical Drawings of 3S-MC-M-PT1000**

Note: All dimensions are in mm.