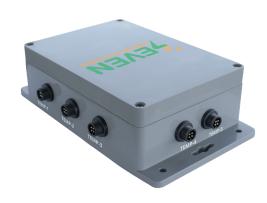

# 3S-MC-M-PT1000 Multi PT1000 Modbus Converter

#### **Multi PT1000 Modbus Converter**

The Multi PT1000 Modbus Converter is part of the SEVEN product range, which includes professional and intelligent measuring devices for environmental and industrial applications such as PV plants.

Up to 8 pcs PT1000 temperature sensors can be connected to a Multi PT1000 Modbus Converter. Connected PT1000 temperature sensors can be selected as module or ambient temperature sensors according to a customer requirement.